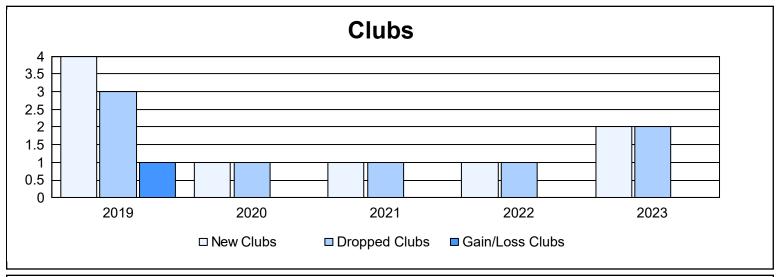

District 103IW As of June 2023 Cumulative

| Year      | New<br>Clubs | Dropped<br>Clubs | Gain/<br>Loss<br>Clubs | New<br>Members | Charter<br>Members | Reinstate<br>Members | Transfer<br>Members | Total<br>Member<br>Added | Total<br>Members<br>Dropped | Gain/<br>Loss<br>Members |
|-----------|--------------|------------------|------------------------|----------------|--------------------|----------------------|---------------------|--------------------------|-----------------------------|--------------------------|
| 2018-2019 | 4            | 3                | 1                      | 134            | 86                 | 9                    | 30                  | 259                      | 190                         | 69                       |
| 2019-2020 | 1            | 1                | 0                      | 64             | 22                 | 6                    | 20                  | 112                      | 185                         | -73                      |
| 2020-2021 | 1            | 1                | 0                      | 73             | 22                 | 7                    | 14                  | 116                      | 152                         | -36                      |
| 2021-2022 | 1            | 1                | 0                      | 93             | 23                 | 3                    | 17                  | 136                      | 187                         | -51                      |
| 2022-2023 | 2            | 2                | 0                      | 109            | 44                 | 9                    | 36                  | 198                      | 225                         | -27                      |
| Average   | 2            | 2                | 0                      | 95             | 39                 | 7                    | 23                  | 164                      | 188                         | -24                      |